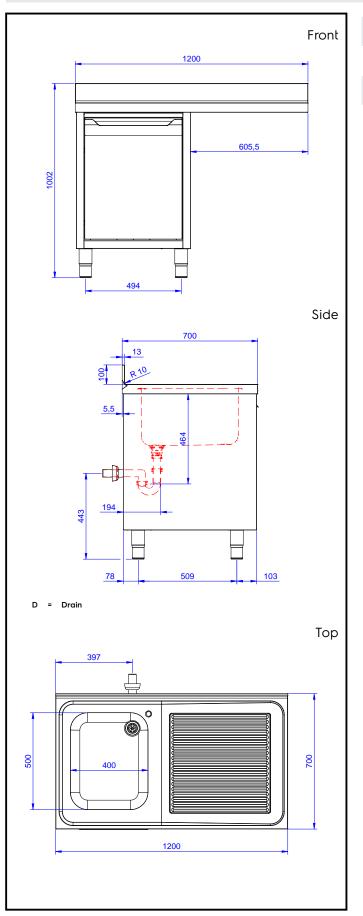

# Standard Preparation 1200 mm Cupboard Sink for Dishwasher with 1 Bowl & Right Drainer

| Drain:                                                      |                   |
|-------------------------------------------------------------|-------------------|
| Drainer position:<br>132928 (MARMDXN)                       | Right to left     |
| Key Information:                                            |                   |
| Cabinet width:<br>Cabinet depth:                            | 1145 mm<br>645 mm |
| Cabinet height:                                             | 385 mm            |
| External dimensions, Width:<br>External dimensions, Depth:  |                   |
| External dimensions, Height:<br>Upstand Dimensions, Height: | 1000 mm<br>100 mm |
| Upstand Dimensions, Depth:                                  | 13 mm             |
| Upstand Dimensions, Radius:<br>Bowls number                 | R=10<br>1         |
| Bowl dimensions                                             | 400x500xH300      |
| Number and type of doors:<br>Worktop thickness:             | 1 Hinged<br>50 mm |
| Net weight:                                                 | 55 kg             |
|                                                             |                   |